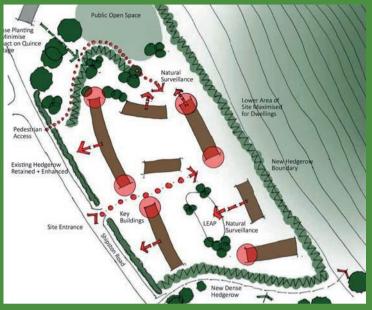

## Alderminster

Stratford-on-Avon District Council

Following extensive public consultation and input from our expert consultants, we arrived at a scheme that we felt addressed the key constraints.

Key view points to nearby listed buildings including the Grade II\* Church were preserved, a new extensive area of public open space was created including a much sought after village play space and the scheme included badly needed affordable housing.