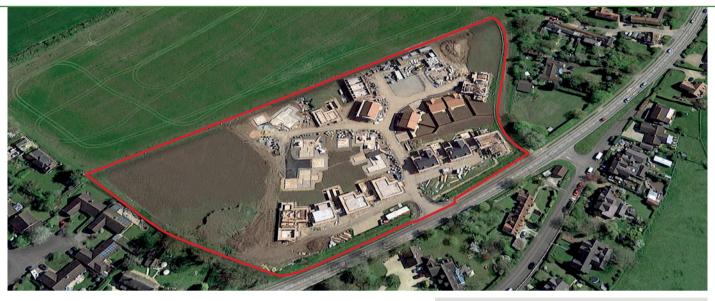

## A 5.6 acre former arable field adjoining a Warwickshire Village.

Rosconn promoted this site adjoining the Warwickshire village of Alderminster, on behalf of the landowners who with longstanding ties to the village wanted to leave a positive legacy.

The site had many issues that required detailed analysis. The two key points here were the impacts on landscape sensitivity and the setting of nearby heritage assets.

Site Size: Local Authority: Stratford on **Avon District** Council Acres Purchaser: Difference between highest and lowest bid: Barwood Homes Promotion Agreement Planning Application Exchanged: Submitted: May August 2014 2014 Planning Permission Sale Contracts Granted: Exchanged: November August 2015 2015