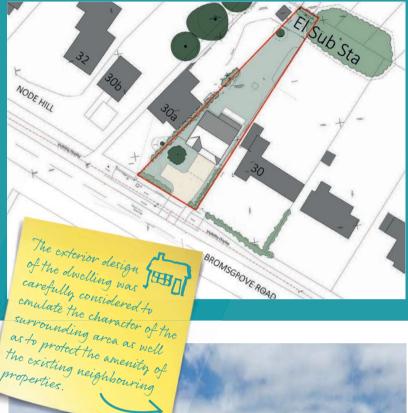

## **Hawthorn House, Studley**

Stratford-on-Avon District Council





## **Hawthorn House, Studley**

Stratford-on-Avon District Council





## We get results

Colin & Carol Williams: "All concerns and wishes were dealt with without problems, we would highly recommend Rosconn and are very happy with the service they have given us."

A full planning application was swiftly submitted within 2 months following the exchange of the option agreement in June 2017. The planning officer granted planning permission under delegated powers just 7 weeks post submission of the planning application, which had the support from the Parish Council with no objections from the public. This led to the build team starting construction on site early in the new year, with the construction finished by the summer.