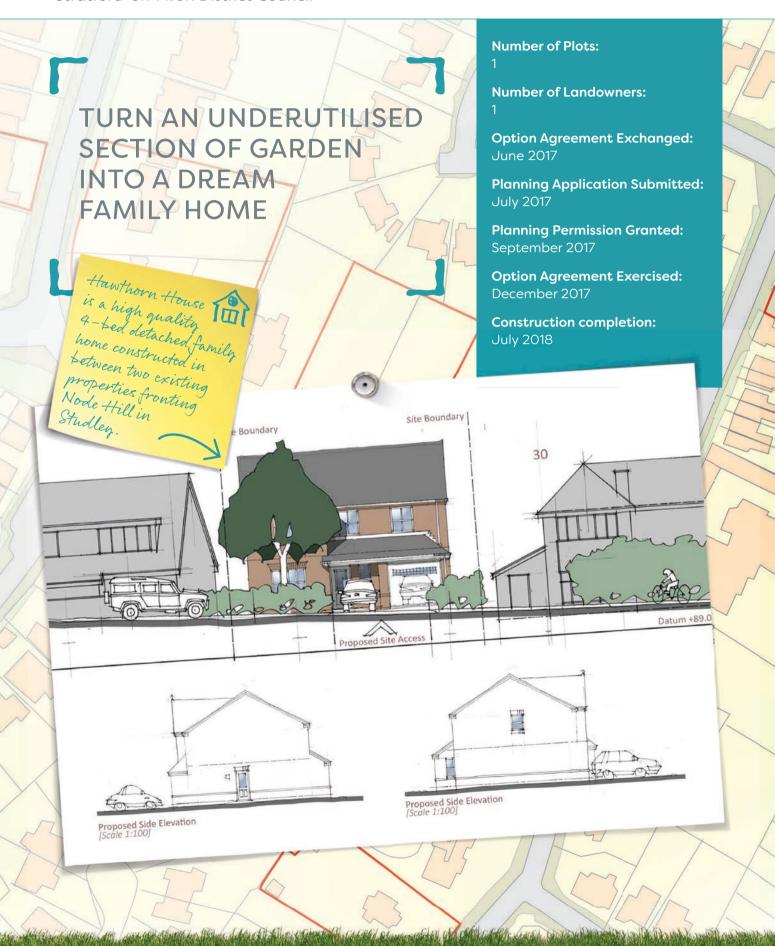

## **Hawthorn House, Studley**

Stratford-on-Avon District Council





## **Hawthorn House, Studley**

Stratford-on-Avon District Council





## We get results

Colin & Carol Williams: "All concerns and wishes were dealt with without problems, we would highly recommend Rosconn and are very happy with the service they have given us."

A full planning application was swiftly submitted within 2 months following the exchange of the option agreement in June 2017. The planning officer granted planning permission under delegated powers just 7 weeks post submission of the planning application, which had the support from the Parish Council with no objections from the public. This led to the build team starting construction on site early in the new year, with the construction finished by the summer.